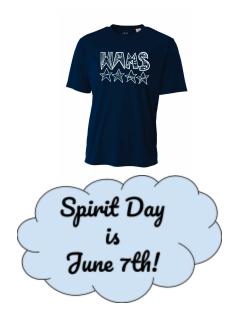

## **WAMS Spirit Wear**

Please send in payment with your order. Cash or checks made out to WAMS PTG. Orders due by Friday, May 17, 2019

All shirts are Gildan Brand Ultra Cotton (100% cotton)
All shirts and sweatshirts are Navy Blue with white WAMS
lettering (see photo for logo)
All sweatshirts are Gildan Heavy Blend (50/50 cotton/poly)