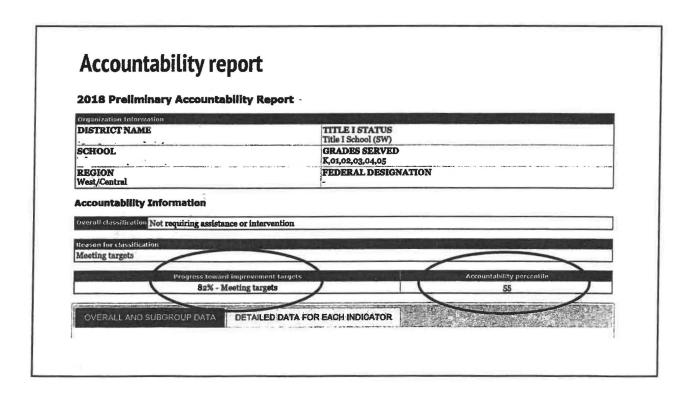

# Sample School Report- overall & subgroup data

#### Overall results

|                                                           | Chronic absenteeism Advanced coursework        | _1     | 4                                                                                                                                                                                                                                                                                                                                                                                                                                                                                                                                                                                                                                                                                                                                                                                                                                                                                                                                                                                                                                                                                                                                                                                                                                                                                                                                                                                                                                                                                                                                                                                                                                                                                                                                                                                                                                                                                                                                                                                                                                                                                                                             | -   | 2                                | 4                                                     | ļ       |
|-----------------------------------------------------------|------------------------------------------------|--------|-------------------------------------------------------------------------------------------------------------------------------------------------------------------------------------------------------------------------------------------------------------------------------------------------------------------------------------------------------------------------------------------------------------------------------------------------------------------------------------------------------------------------------------------------------------------------------------------------------------------------------------------------------------------------------------------------------------------------------------------------------------------------------------------------------------------------------------------------------------------------------------------------------------------------------------------------------------------------------------------------------------------------------------------------------------------------------------------------------------------------------------------------------------------------------------------------------------------------------------------------------------------------------------------------------------------------------------------------------------------------------------------------------------------------------------------------------------------------------------------------------------------------------------------------------------------------------------------------------------------------------------------------------------------------------------------------------------------------------------------------------------------------------------------------------------------------------------------------------------------------------------------------------------------------------------------------------------------------------------------------------------------------------------------------------------------------------------------------------------------------------|-----|----------------------------------|-------------------------------------------------------|---------|
| Progress toward attaining English<br>language proficiency | total<br>English language<br>proficiency total |        | A                                                                                                                                                                                                                                                                                                                                                                                                                                                                                                                                                                                                                                                                                                                                                                                                                                                                                                                                                                                                                                                                                                                                                                                                                                                                                                                                                                                                                                                                                                                                                                                                                                                                                                                                                                                                                                                                                                                                                                                                                                                                                                                             | 10  |                                  |                                                       |         |
| High school completion                                    | Annual dropout rate                            |        | E                                                                                                                                                                                                                                                                                                                                                                                                                                                                                                                                                                                                                                                                                                                                                                                                                                                                                                                                                                                                                                                                                                                                                                                                                                                                                                                                                                                                                                                                                                                                                                                                                                                                                                                                                                                                                                                                                                                                                                                                                                                                                                                             | -   | di ini dan Mari Yanibir di<br>Ma | -                                                     |         |
|                                                           | Extended engagement rate                       |        |                                                                                                                                                                                                                                                                                                                                                                                                                                                                                                                                                                                                                                                                                                                                                                                                                                                                                                                                                                                                                                                                                                                                                                                                                                                                                                                                                                                                                                                                                                                                                                                                                                                                                                                                                                                                                                                                                                                                                                                                                                                                                                                               | - 1 |                                  | -                                                     | 1       |
|                                                           | Four-year cohort graduation                    |        | •                                                                                                                                                                                                                                                                                                                                                                                                                                                                                                                                                                                                                                                                                                                                                                                                                                                                                                                                                                                                                                                                                                                                                                                                                                                                                                                                                                                                                                                                                                                                                                                                                                                                                                                                                                                                                                                                                                                                                                                                                                                                                                                             | -   |                                  | •                                                     |         |
| Growth                                                    | Mathematics growth Growth Jotal                | 3      | THE RESERVE TO SERVE | BO  | 4                                | 4                                                     | -       |
|                                                           | English language arts growth                   | 3      |                                                                                                                                                                                                                                                                                                                                                                                                                                                                                                                                                                                                                                                                                                                                                                                                                                                                                                                                                                                                                                                                                                                                                                                                                                                                                                                                                                                                                                                                                                                                                                                                                                                                                                                                                                                                                                                                                                                                                                                                                                                                                                                               |     | 3                                | 4                                                     |         |
|                                                           | Arbievement total                              | 8      | 12                                                                                                                                                                                                                                                                                                                                                                                                                                                                                                                                                                                                                                                                                                                                                                                                                                                                                                                                                                                                                                                                                                                                                                                                                                                                                                                                                                                                                                                                                                                                                                                                                                                                                                                                                                                                                                                                                                                                                                                                                                                                                                                            | 60  | 8                                | 8                                                     | 67.5    |
| Achlevement                                               | Science achievement                            | 4      | 4                                                                                                                                                                                                                                                                                                                                                                                                                                                                                                                                                                                                                                                                                                                                                                                                                                                                                                                                                                                                                                                                                                                                                                                                                                                                                                                                                                                                                                                                                                                                                                                                                                                                                                                                                                                                                                                                                                                                                                                                                                                                                                                             | -   |                                  | -                                                     | -       |
|                                                           | achievement  Mathematics achievement           |        |                                                                                                                                                                                                                                                                                                                                                                                                                                                                                                                                                                                                                                                                                                                                                                                                                                                                                                                                                                                                                                                                                                                                                                                                                                                                                                                                                                                                                                                                                                                                                                                                                                                                                                                                                                                                                                                                                                                                                                                                                                                                                                                               | -   |                                  |                                                       | +       |
|                                                           | English language arts                          | paried | points                                                                                                                                                                                                                                                                                                                                                                                                                                                                                                                                                                                                                                                                                                                                                                                                                                                                                                                                                                                                                                                                                                                                                                                                                                                                                                                                                                                                                                                                                                                                                                                                                                                                                                                                                                                                                                                                                                                                                                                                                                                                                                                        |     | earned                           | being                                                 |         |
| Indicator                                                 |                                                | Points | , all students<br>bigh or hinst gran<br>Total possible                                                                                                                                                                                                                                                                                                                                                                                                                                                                                                                                                                                                                                                                                                                                                                                                                                                                                                                                                                                                                                                                                                                                                                                                                                                                                                                                                                                                                                                                                                                                                                                                                                                                                                                                                                                                                                                                                                                                                                                                                                                                        |     | Çftrori<br>Pantruks              | pierforming sti<br>right school gri<br>lefterny falst | rele-s) |