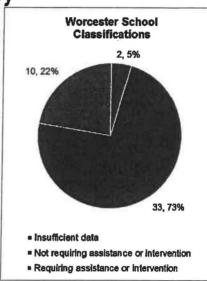

#### Overall accountability classification for schools

74% designated as "Not requiring assistance or intervention"

14% designated as "Requiring assistance or intervention"

12% designated as "Insufficient Data"