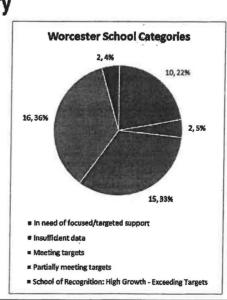

#### Accountability categories for schools

31% categorized as "Meeting targets"

53% categorized as "Partially meeting targets"

14% categorized as "In need of focused/targeted support"

2% categorized as "In need of broad/comprehensive support"

52 schools also received a "School of Recognition" label for high achievement, high growth or exceeding targets